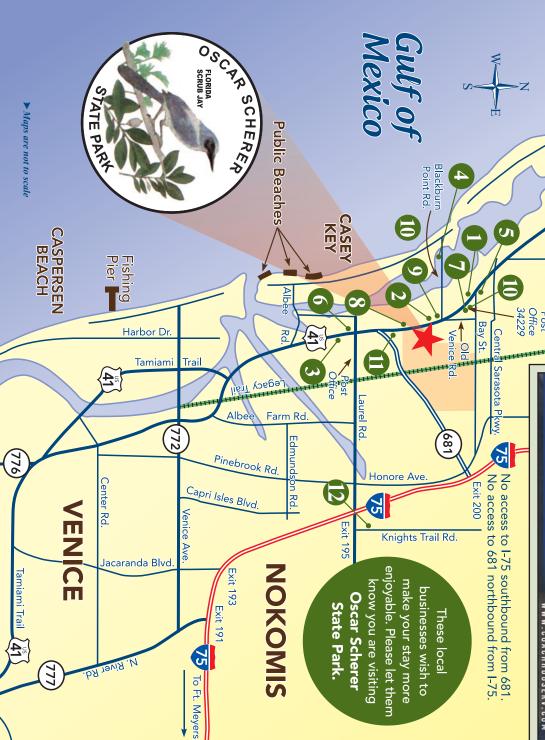

-To Sarasota

To Venice -->

► Maps are not to scale

Dreaming about buying a winter home here? Located 1 mile North of the park. The power of Platinum

FREE PROPERTY INFORMATION AND MAPS. 428 S Tamiami Trail, Osprey, FL 34229