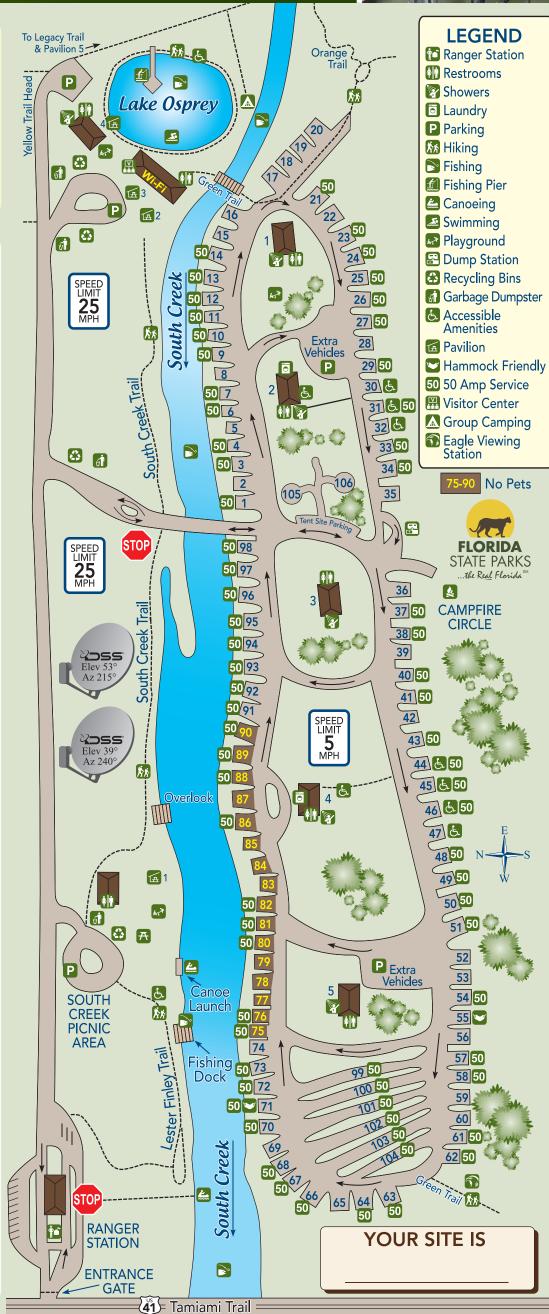

#### **PET RULES**

- For the safety of all park visitors and pets, sites 75 90 are designated as no pet sites.
- All pets must be confined, leashed or otherwise under the physical control of a person at all times. Leashes may not exceed 6 feet.
- Pets must be well behaved at all times. Pets that are noisy, vicious, dangerous or intimidating to other persons, or pets that damage park resources are considered nuisances and will not be permitted to remain in the park.
- Pets must be confined in the owner's camping unit during designated quiet hours.
- Pets may not be left unattended for more than 30 minutes and must be leashed.
- Pick up after your pets and properly dispose of all pet waste in outdoor trash receptacles. Dog waste bags are available at each picnic area and the ranger station.

#### **PEOPLE RULES**

- 1. CHECK-OUT IS 1:00 PM. Check-In is 3:00 PM.
- 2. No ropes, clotheslines, lanterns or nails in or on the vegetation.
- 3. Do not feed the animals, for your protection and their well-being! This includes the Florida Scrub Jay.
- Quiet hours are 11:00 PM to 7:00 AM. For everyone's enjoyment, quiet hours are strictly enforced.
- 5. The collection of firewood within the park is prohibited. Firewood can be purchased at the ranger station when available.
- 6. All overnight visitors must be registered before the park closes.
- 7. Make a complete stop at the ranger station, each time you enter
- 8. Obey All Posted Speed Limits.
- 9. Do not park on or setup on the vegetation between or in the rear
- 10. Park extra cars in designated extra car parking areas.
- 11.Do not change sites without stopping by the ranger station first.
- 12. Campfires are permitted in grills or fire circles only.
- 13. Place trash in dumpster located as you enter the campground, not in bathrooms.
- 14. Do not drain holding tanks on the ground, use the dump station located between sites 35 and 36.
- 15. Gates close at sunset until 8:00 AM. Access code required after hours. Do not share access codes.
- 16. Do not wash your vehicle or RV in the park.
- 17. To prevent erosion, do not launch or moor watercraft at your campsite. Launch from the tw designated areas shown on this map or ask a Ranger.
- 18. Alligators are present in the park. Do not approach, frighten or feed.