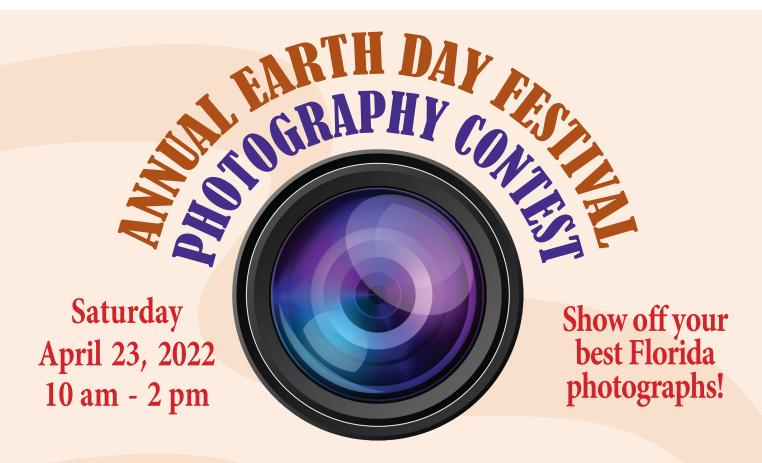

# **FOUR SEPARATE CATEGORIES**

Birds • Wildlife • Landscape • Plants & Flowers

All photos must be taken in Florida's natural areas!!!

# **INDIVIDUAL PRIZES**

1<sup>st</sup>, 2<sup>nd</sup>, 3<sup>rd</sup>, and Honorable Mention in each category Overall Best of Show and People's Choice

See reverse for details.

Enter the Earth Day Photography Contest and share your photographic talent!

## OSCAR SCHERER STATE PARK ANNUAL EARTH DAY FESTIVAL PHOTOGRAPHY CONTEST

| ENTRY FORM                                                                                                   |                                                                         |
|--------------------------------------------------------------------------------------------------------------|-------------------------------------------------------------------------|
| Name                                                                                                         | EARTH DAY PHOTOGRAPHY LABEL To be affixed on back of mounted photograph |
| Phone ()                                                                                                     | Wildlife Birds Landscape Plants & Flowers                               |
| E-mail                                                                                                       | Title of photograph                                                     |
| Address                                                                                                      | Location taken                                                          |
| City State Zip                                                                                               | Name                                                                    |
|                                                                                                              | City                                                                    |
| I am submitting a total of entries and enclosing a check payable                                             | Phone                                                                   |
| to Friends of Oscar Scherer Park, Inc. for \$ (\$3/entry).                                                   | Initial here if you are under 15                                        |
| Initial here if under age 15                                                                                 | I certify that this entry complies with the Rules,                      |
| By signing this entry form I confirm I have read, understand, and agree to the Rules, Terms, and Conditions. | Terms, and Conditions.  Signature                                       |
| Signature                                                                                                    |                                                                         |